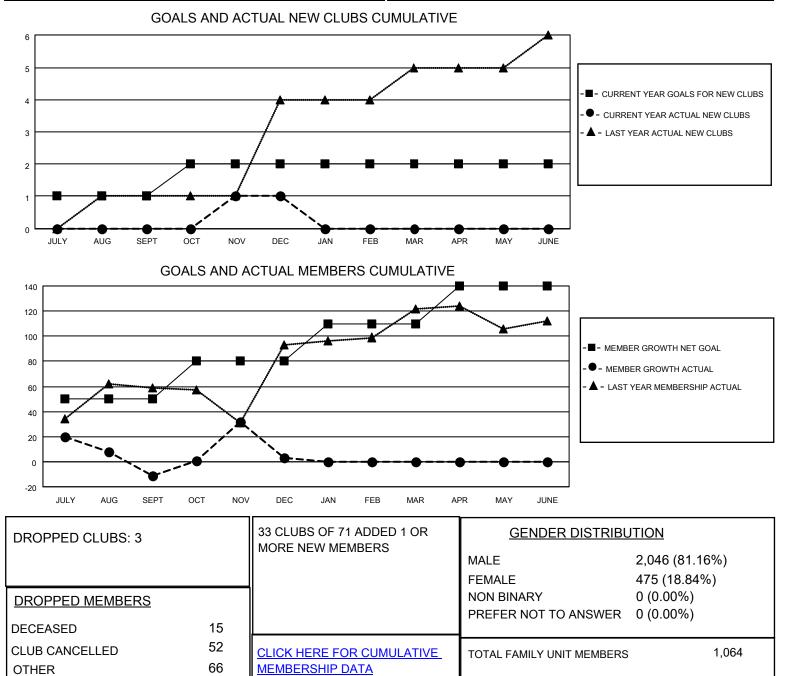

## LOCATION INDIA

District 316 G

Results as of: 12/31/2021

| Clubs                 |               |           |               | Members               |                        |                         |                                                    |
|-----------------------|---------------|-----------|---------------|-----------------------|------------------------|-------------------------|----------------------------------------------------|
| RESULTS FOR 2021-2022 |               |           |               | RESULTS FOR 2021-2022 |                        |                         |                                                    |
| QUARTER               | NEW CLUB GOAL | NEW CLUBS | DROPPED CLUBS | QUARTER MEME          | BER GROWTH NET<br>GOAL | MEMBER GROWTH<br>ACTUAL | DROPPED<br>MEMBERS ACTUAL<br>(including transfers) |
| JULY/AUG/SEPT         | 1             | 0         | 3             | JULY/AUG/SEPT         | 50                     | 66                      | 77                                                 |
| OCT/NOV/DEC           | 1             | 1         | 0             | OCT/NOV/DEC           | 30                     | 70                      | 56                                                 |
| JAN/FEB/MAR           | 0             | 0         | 0             | JAN/FEB/MAR           | 30                     | 0                       | 0                                                  |
| APR/MAY/JUNE          | 0             | 0         | 0             | APR/MAY/JUNE          | 30                     | 0                       | 0                                                  |